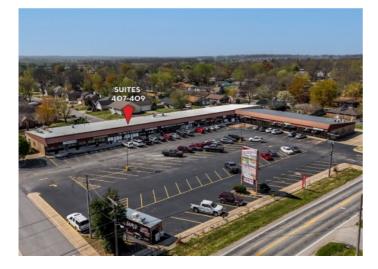

## 407-409 W Centerton Boulevard

Centerton, Ar 72719

List Price: \$16 MLS#: 1270869 Beds: 0 Garage: 0 Square Feet: 2,400 Price / Square Foot: \$0.01 Subdivision: Beckendale Plaza Centerton Type: CommercialLease Built: 2004 County: Benton School:

## **Description**

Commercial space for lease in the thriving Beckendale Plaza! Property is located in the heart of Centerton fronting Hwy 102. Space features an open floor plan well suited for multiple uses.

- Retail/Office space within a busy shopping center.
- Mostly open floor plan with two restrooms.
- Tenant pays utilities, Landlord pays taxes, insurance, & CAM.
- 28,000 CPD along Hwy 102
- Signage available above suite and on both sides of sign tower