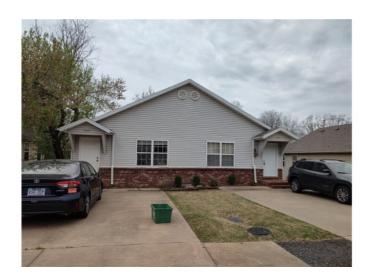

## 2449 & 2451 Brophy Circle

Fayetteville, Ar 72703

**List Price**: \$585,000 **MLS#**: 1270964

Beds: 0 Garage: 0

Square Feet: 3,360

Price / Square Foot: \$174.11 Subdivision: Brophy Add I Ph I

Type: Residential

## **Description**

Well maintained duplex in great location. 3 Bedroom 2 bath on each side. Units have been remodeled in the last few years. New cabinets, flooring, paint, trim, door, etc. Units are occupied. Please do not disturb tenants. No showings until under contract. Broker is related to the owners.