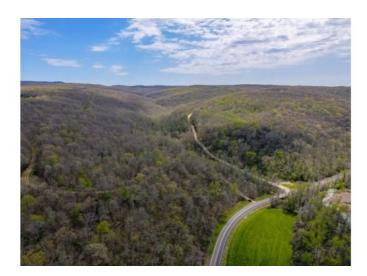

## **Description**

588 +/- acres in Witter AR, Madison County that touches HWY-23. 20+ years of wildlife management. Very well-kept land. Set up for a hunter - paradise, 4 miles of interior roads and trails. Several large-scale food plots in action to accommodate all hunting. 3 ponds, multiple caves, and many rock bluffs. Prime NWA deer, bear, and turkey. Slow Tom Creek runs through the property and has year-round waterflow. 200' of Kecks creek frontage. Top-Tier Ozark hunting land! Please refer to MLS#1280797.