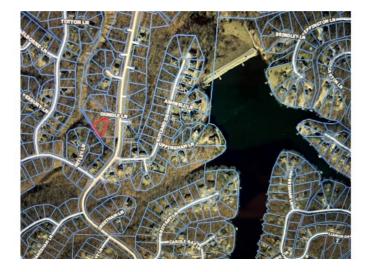

## Lot 2 of Block 4 Oundle Lane

Bella Vista, Ar 72714

List Price: \$12,500 MLS#: 1271280 Beds: 0 Garage: 0 Subdivision: Rutland Sub Bvv Type: Land County: Benton School: Bentonville

## **Description**

600 feet from Lake Brittany with Trail feathering all around, this lot is an excellent slice of the Mountain Bike Capital of the World! Summit School, Back 40 Loop, Lake Brittany Dam Trail, Pinyon Creek Trail, Rago ALL within a mile. Also in the immediate area: Wake Lake Ann, FloRide, Pinyon Creek, Buckingham and Back 40 Loop TrailHeads, What the Chuck, SBAT, FloRide, GoRide, The Ledges, Mulligan, Blowing Springs Greenway and Park, and much much more! Razorback Greenway is a 40 mile hard surface trail that runs through 6 cities and their Downtowns, extending through Fayetteville. It has countless feeder trails for exploring each city and makes for excellent bike access to all numerous events and family fun each city proudly provides, year round! These advanced trail system plus progressive City planning throughout Northwest AR has made commuting to work outside of Bella Vista very popular. Lake Brittany is known for its waterfall and record breaking Bass fishing and its hatchery t