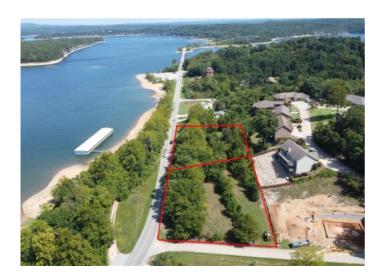

## **TBD Hwy 12**

Rogers, Ar 72756

**List Price:** \$175,000 **MLS#:** 1271347

Beds: 0 Garage: 0

Subdivision: Eagle Crest Sub Rurban

Type: Land
County: Benton
School: Rogers

## **Description**

Build your dream lake home on two amazing lots overlooking magnificent Beaver Lake. This amazing property is a stone's throw from the public boat launch and 7 minutes to downtown Rogers and all the shopping and activities available. The property is 3 parcels totaling 1.71 acres. Two parcels are buildable (15-10803-005 and 15-10803-003 total 1.49 acres, and .21 acres is deeded for septic field). A septic design and permit have been issued, and copies of the survey, easements and the outlot for septic field are attached. There are no covenants for this property however, the beautiful homes behind the lots in Eagle Crest Subdivision do have covenants. Property does not have a boat dock nor is it zoned for one.