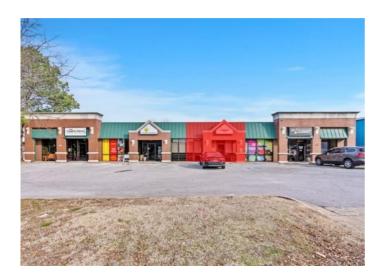

## 388 E Sunbridge Drive

Fayetteville, Ar 72703

**List Price:** \$18 **MLS#:** 1271422

Beds: 0 Garage: 0

Square Feet: 1,194

Price / Square Foot: \$0.02 Subdivision: Fayetteville Outlots

Type: CommercialLease

## **Description**

+/- 1,194 SF office space available right off College Ave in Fayetteville! This space has new paint, new floors, new trim, and is turn key! It includes 3 large offices, a huge reception area or open workspace, private bathroom, storage room which could also potentially be an additional small office, and an electrical room which could also be used for more storage. Ample natural light due to the large windows making this a nice and affordable executive office space in the heart of Fayetteville. In addition to all of this there is an existing sign frame for the tenant to use, saving them over \$3,000 feet sign install and it has electric inside so it is capable of illuminating at night. Plenty of parking for your employees or clients and easy access to I-49. The perfect place to grow your business! Tenant is responsible for their own utilities.