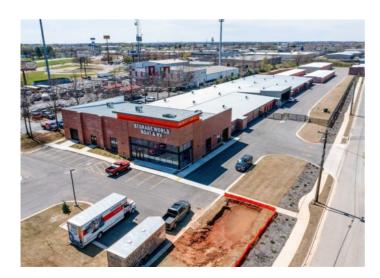

## **Description**

Located just off the intersection of Hwy 412 and I-49, this new construction self storage facility with visibility from I-49. The facility consists of 555 units and one 4,600 SF flex space. There is 6.21 acres pad ready for Phase II.