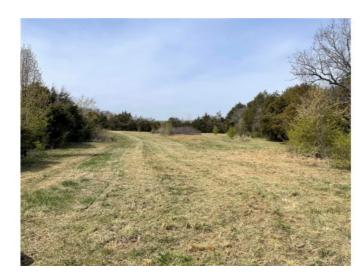

## **Description**

Seize the opportunity to shape the future growth of Fayetteville into Greenland, with this 3.18 acres of prime commercial vacant land. Whether you're a seasoned investor or a visionary entrepreneur, this property offers the ideal platform to realize your ambitions and capitalize on the thriving local market.

This land is ideally situated for a variety of commercial ventures. It's surrounded by established businesses (Hog Valley RV Park, Sonic, McDonalds, Future Home of Burton Pools & Spa), residential neighborhoods, and amenities (Kessler Mountain Regional Park) while also conveniently accessible from major highways, facilitating ease of access for customers and clients. Enjoy picturesque views and a pleasant environment, enhancing the appeal of your future establishment.