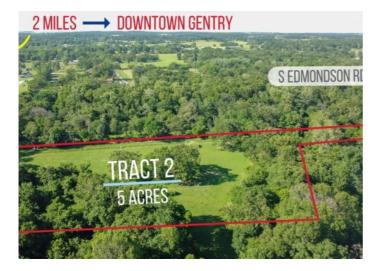

## Tract 2 S Edmondson Road

Gentry, Ar 72734

List Price: \$192,500 MLS#: 1271744 Beds: 0 Garage: 0 Subdivision: . Type: Land County: Benton School: Gentry

## **Description**

Beautiful place to build your new home! This is the most private lot of the current parcel. It is located at the back of the property surrounded by trees and wildlife. Own a beautiful piece of land that is close to town and convienent to XNA. Water and electricity at Edmondson Rd. Have you dreamed of owning a gentleman's farm? If so, additional land is available. Deer and wildlife roam this property. Located in a country setting with an easy commute to Siloam Springs of 10 or 15 minutes. Grocery stores and downtown Gentry minutes away. Don't miss this rare opportunity to own this piece of land. Please call listing agent prior to showing, cattle may be on land. No mobile homes or multifamily homes. Red lines on photographs are approximate, property lines will be determined by the survey. To view enter through the front parcel, Tract 3 on the south side of side of the fence.

## **Property Details**

| Lot Size  | 5.00 Acres                 |
|-----------|----------------------------|
| Fencing   | Partial                    |
| Listed By | RE/MAX Real Estate Results |