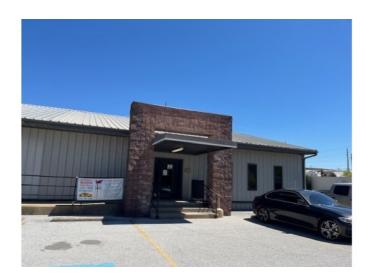

## 203 Jane Place

Lowell, Ar 72745

**List Price**: \$11 **MLS#**: 1271788

Beds: 0 Garage: 0

Square Feet: 11,520
Price / Square Foot: \$0.00
Type: CommercialLease

County: Benton

School:

## **Description**

Rare find in Northwest Arkansas. Commercial warehouse with cross-dock and NWA access to I-49 and Hwy 71B. Building sits on +/- 1.41 acres with room for parking. Property is Zoned C-2-Please confirm any zoning regulations/uses with the City of Lowell. The property has eight offices plus a conference room.