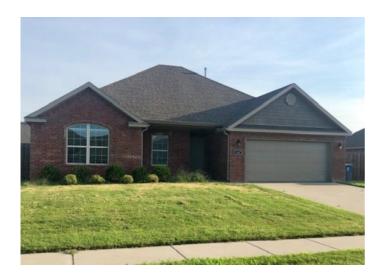

## **4206 SW Limestone Avenue**

Bentonville, Ar 72712

**List Price:** \$1,875 **MLS#:** 1271824

Beds: 3 Baths Full: 2 Garage: 2

Square Feet: 1,810

Price / Square Foot: \$1.04

Subdivision: Stoneburrow Add Ph I Bentonville

## **Description**

Excellent rental opportunity with this Newer construction home in Bentonville close to everything! 3 bed, 2 bath, 2 car garage with ceramic tile through out home, ALL appliances including Washer and Dryer, granite counter tops, wood privacy fenced back yard and walk in closets. Neutral color schemes and an open floor plan make this home feel light and bright.