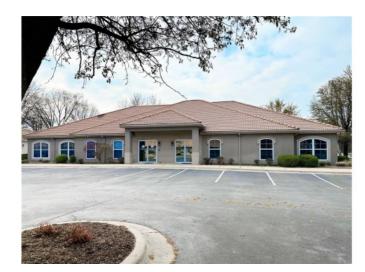

## 5306 W Village Parkway

Rogers, Ar 72758

**List Price**: \$25 **MLS#**: 1271876

Beds: 0 Garage: 0

Square Feet: 2,704

Price / Square Foot: \$0.01 Type: CommercialLease

Built: 1998 County: Benton

School:

## **Description**

Village on the Creeks is the largest garden office park in Northwest Arkansas, offering premier office, retail, and restaurant spaces in a beautiful lake setting adjacent to the Razorback Greenway Trail System. Suite 2 consists of four private offices, reception area, large bullpen area with half walls for 7 workstations, breakroom, conference room, two restrooms (one with shower), copy/workroom. Employee fitness center located nearby.