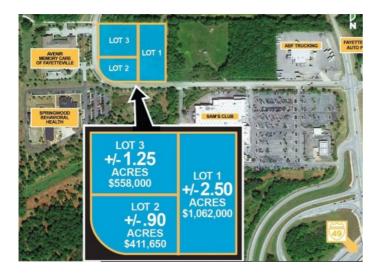

## **1967 W Truckers**

Fayetteville, Ar 72704

List Price: \$558,000 MLS#: 1271878 Beds: 0 Garage: 0 Type: CommercialSale County: Washington School:

## **Property Details**

| Lot Size  | 1.25 Acres                       |
|-----------|----------------------------------|
| Listed By | Devereux Real Estate Investments |