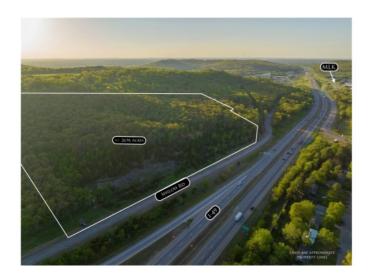

## **Description**

Welcome to an unparalleled opportunity for commercial development or any venture of your choosing! This pristine 26.96-acre parcel of wooded land, nestled in the heart of Fayetteville, is a developer's dream come true. Situated just off I-49, this prime location offers unrivaled visibility and accessibility, making it an ideal spot for businesses seeking maximum exposure. Strategically positioned near the U of A, this property promises a steady stream of potential customers & endless possibilities.

## **Property Details**

| Lot Size | 26.96 Acres |
|----------|-------------|
| Fencing  | None        |