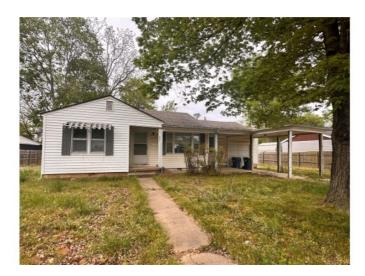

## 305 SE Henry Street

Bentonville, Ar 72712

**List Price:** \$710,000 **MLS#:** 1272199

Beds: 3 Baths Full: 1 Garage: 1

Square Feet: 1,086

Price / Square Foot: \$653.78

Subdivision: RAILROAD ADD-BENTONVILLE

## **Description**

Prime real estate opportunity in the vibrant heart of Bentonville, AR. Located at the coveted 305 SE Henry St, this property boasts an expansive lot size of approximately 87x106, and is zoned for DN3, paving the way for the potential construction of three units. This property is a goldmine for developers, offering a rare opportunity to create a multi-unit residential complex or a collection of luxury townhomes in one of the city's most desirable neighborhoods. For those who enjoy outdoor activities, the nearby bike trail offers a scenic route to enjoy the natural beauty of the area. Moreover, this property is within walking distance to the contemporary art space, Dining, Entertainment scene, Momentary, the Ledger Office building, and the 8th St Market. Additionally, it's positioned close to various music festivals, enhancing its appeal as a cultural hotspot. Don't miss out on this exceptional investment opportunity. Secure this property today and contribute to the dynamic community of Bento