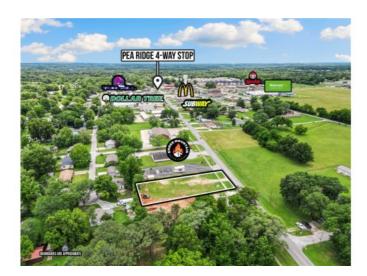

## **Description**

Location, Location, Location!!! New lot located right next to Ember Mountain in Pea Ridge. Perfect Commercial spot right off a highly traveled road. Lot is approximately 1/2 Acre and is open, cleared and ready for the next new business in our great little town. Check it out today and let your dreams begin!!! New Parcel ID and address to be determined by new lot split survey, which will be filed at closing.