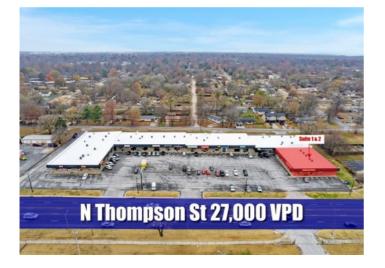

## **Description**

+/- 7,650 SF available for lease situated off N Thompson St in Springdale, seeing an estimated 27,000 VPD. The space, currently utilized as a furniture store, features one private restroom and is approx. 95 ft in width and 80.5 ft in depth. There are two storefronts and two backdoors. The possibilities of this space are endless! Positioned within a vibrant shopping center, the property offers a diverse array of thriving businesses, ample parking, and close proximity to other commercial establishments. Modified gross lease structure, tenant to cover all utilities.