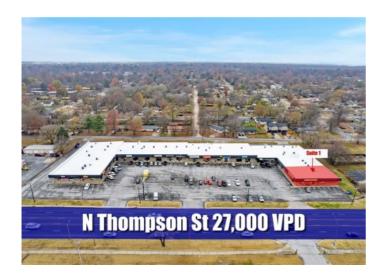

## 812 N Thompson Street Suite 1

Springdale, Ar 72764

**List Price**: \$15 **MLS#**: 1272349

Beds: 0 Garage: 0

**Square Feet:** 3,825

Price / Square Foot: \$0.00 Type: CommercialLease

**Built:** 1985

County: Washington

## **Description**

+/- 3,825 available facing N Thompson St in Springdale that sees approx. 27,000 VPD! The space is currently utilized as a furniture store with a storefront and a backdoor. The wide open space of the show room floor makes the opportunities for this space endless. Positioned within a vibrant shopping center, the property offers a diverse array of thriving businesses, ample parking, and close proximity to other commercial establishments. Modified Gross Lease structure, tenant to cover all utilities.