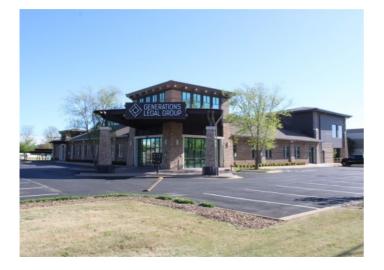

## 2701 SE J Street

Bentonville, Ar 72712

List Price: \$24 MLS#: 1272350 Beds: 0 Garage: 0 Square Feet: 6,482 Price / Square Foot: \$0.00 Subdivision: Bentonville Ind Park So Bentonville Type: CommercialLease Built: 2005 County: Benton School:

## **Description**

±6,482 SF of Class A office space for lease in the core of Bentonville. Take advantage of natural light, updated finishes and excellent visibility. Property is less than one mile from Walmart's future home office and is 1.3 miles to I-49. There are many amenties in the immediate area.