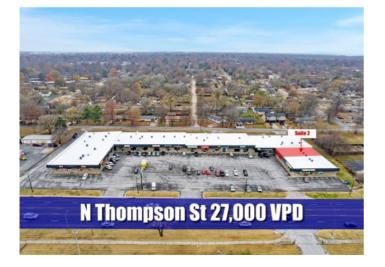

## **Description**

+/- 3,825 SF situated off N Thompson St in Springdale, seeing an estimated 27,000 VPD. The space, currently utilized as a furniture store, features a storefront and a backdoor. The open space of the showroom floor allows for endless possibilities of this space! Positioned within a vibrant shopping center, the property offers a diverse array of thriving businesses, ample parking, and close proximity to other commercial establishments. Modified Gross Lease structure, tenant to cover all utilities.