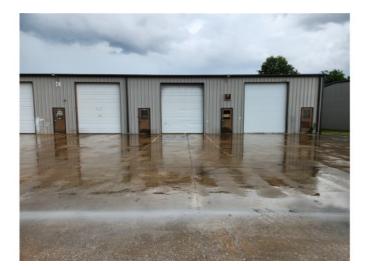

## **Description**

Triple-bay, climate-controlled, centrally-located commercial warehouse space near Springdale Municipal Airport available May 1! A fantastic opportunity to secure 3,450 square feet of expansive space to suit your business needs. Three large, 14' overhead bay doors ensure convenient access for loading and unloading into the three combined units. The space is equipped with two mini-split air conditioning units and 3 gas heaters to maintain a comfortable working environment year-round. Interior bathroom for convenience. Tenant responsible for all utilities. Establish a stable base for your business operations with this strategic industrial park location which also offers excellent connectivity to major transportation routes to support the logistical operations for your business. Whether you require storage, distribution, or manufacturing space, this warehouse provides the ideal setting for your operations. Contact us now to schedule a viewing!