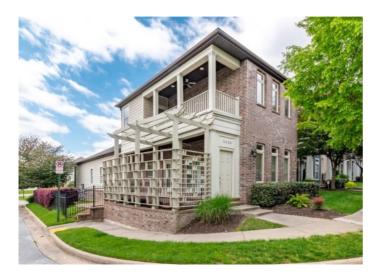

## 2623 E Frontier Elm Drive

Fayetteville, Ar 72703

List Price: \$2,000 MLS#: 1272478 Beds: 3 Baths Full: 2 1/2 Baths: 1 Garage: 2 Square Feet: 1,750 Price / Square Foot: \$1.14 Subdivision: Lakewood Sub Type: ResidentialLease Built: 2008 County: Washington School: Springdale

## **Description**

Stunning executive home in Lakewood Subdivision only minutes from Lake Fayetteville Park! Home features easy access to the Razorback Greenway Trail system, open concept design, Hardwood floors, large covered patio, granite counter tops, master on main level, washer/dryer, fridge, and much more. Landscaping and mowing also included! Side yard is fenced in with beautiful wrought iron fence.