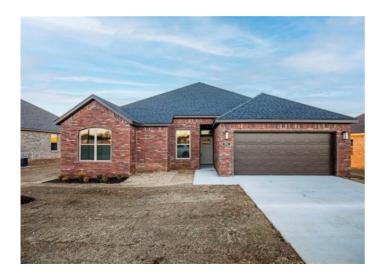

## 1313 Seay Circle

Pea Ridge, Ar 72751

**List Price:** \$2,000 **MLS#:** 1272481

Beds: 4
Baths Full: 2
Garage: 2

Square Feet: 1,992

Price / Square Foot: \$1.00 Subdivision: Hazelton Heights

Type: ResidentialLease

## **Description**

4 bed 2 bath home located directly behind the new Pea Ridge High School and only minutes from Bentonville! Features include, large kitchen island, upgraded 3cm granite & fixtures, glass top range, luxury vinyl plank flooring, custom tile shower, covered patio, & much more!