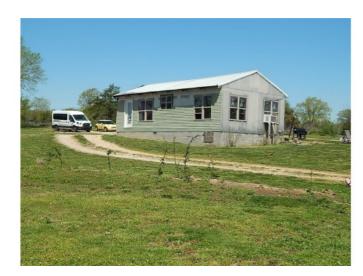

## **1474 County Road 219**

Berryville, Ar 72616

**List Price**: \$149,900 **MLS#**: 1272498

Beds: 3
Baths Full: 1
Garage: 1

Square Feet: 720

Price / Square Foot: \$208.19

Subdivision: n/a Type: Residential Built: 2018

## **Description**

Built for "landing spot" for sellers...9 nice acres, peach trees, berries, trails mowed around acreage. Old trailer can be moved or left for storage. Cabin well insulated but not exactly finished. Well and septic in place, nice views of mountains. Built for owners as they traveled-great set up with several built-in bunk beds, open living room, kitchen (not finished cabinets) washer and dryer stacked. Located not far from Berryville/Eureka Springs and lake areas. Large pump house used for storage also. Lots of potential!