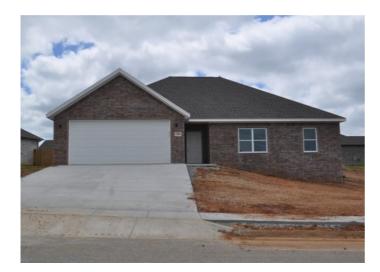

## 11004 Overland Road

Siloam Springs, Ar 72761

**List Price:** \$1,800 **MLS#:** 1272509

Beds: 4
Baths Full: 2
Garage: 2

Square Feet: 1,860

Price / Square Foot: \$0.97

Subdivision: Stonecrest Sub Ph 4, 5 & 6 Siloam

## **Description**

Four bedroom two Bathroom. Two car garage. Rare opportunity to rent a recently completed 2018 construction house in the quiet, beautiful, highly sought after Stonecrest subdivision. Located on the eastern edge of Siloam Springs close to 412 so you have easy access to 49 and the NWA corridor. Also close to Siloam Springs Regional Hospital, SSHS, Wal Mart and Lowes in Siloam with all the amenities Siloam has to offer. House is built with many custom finishes. Large fenced yard. Oversized garage. It is also energy efficient to save you money on utilities. Large closets and pantry. Gas heat and water heater. High speed cox internet is available. Full brick, quartz counters, tiled shower, ceiling fans, custom