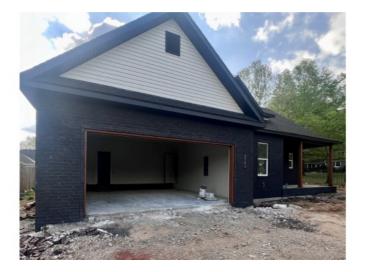

## 2793 E Whippoorwill Lane

Fayetteville, Ar 72701

List Price: \$531,720 MLS#: 1272626 Beds: 4 Baths Full: 3 Garage: 2 Square Feet: 2,532 Price / Square Foot: \$210.00 Subdivision: Glendale Add Type: Residential Built: 2024 County: Washington School: Fayetteville

## **Description**

Check out this new construction located near everything Fayetteville has to offer. This 4-bedroom, 3 bath home of space for all your needs. Featuring open concept living area, primary and guest bedroom on main level, large kitchen with dining area and large pantry. Kitchen includes stainless steel appliances, beautiful quartz counter tops and stylish stained cabinets. Upstairs you'll find 2 additional bedrooms, bathroom and storage. Don't miss out on this beautiful home.

## **Property Details**

| Lot Size      | 0.42 Acres                                                  |
|---------------|-------------------------------------------------------------|
| Air Condition | CentralAir                                                  |
| Amenities     | Attic, CeilingFans, Pantry                                  |
| Appliances    | Dishwasher,ElectricWaterHeater,Microwave,PlumbedForIceMaker |
| Driveway      | ConcreteDriveway                                            |
| Exterior      | Brick,Concrete                                              |
| Fencing       | Partial                                                     |
| Fireplace     | Electric,LivingRoom                                         |
| Listed By     | Homescape Realty                                            |