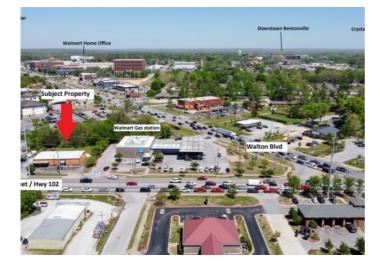

## **Description**

Approximately 150' road frontage with 32,000 daily traffic count. Endless opportunities. 0.68 acre on the busiest intersection in Bentonville. Property sits just west of Walton Blvd and Hwy 102 next to the Walmart to Go. Location is just 1 mile from Walmart Home Office, 1.5 miles from downtown Bentonville and steps from Osage Park and Bentonville Brewing. Just minutes from I-49 and Northwest Hospital.