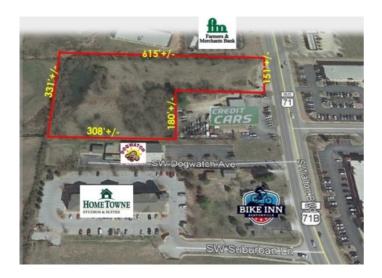

## **Description**

An unimproved "L" shaped tract ready for design. The frontage does not indicate how much acreage is available. Possibility for development for more than one use. This tract could be a combination of restaurant, retail, wholesale, hotel/motel, church and mini storage.

## **Property Details**

| Lot Size | 3.57 Acres |
|----------|------------|
| Fencing  | None       |