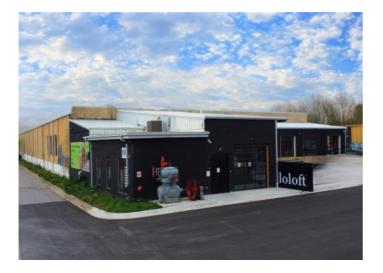

## 600 S 1st Street

Rogers, Ar 72756

List Price: \$5,156,044 MLS#: 1272782 Beds: 0 Garage: 0 Square Feet: 28,022 Price / Square Foot: \$184.00 Type: CommercialSale Built: 1983 County: Benton School:

## **Description**

Introducing our latest addition to the market: a recently renovated specialty investment property just a stone's throw away from downtown Rogers. This 28,022 SF property located at 600 S 1st St, Rogers, AR, boasts a contemporary industrial aesthetic. It features a compelling 6.75% cap rate and is available at an asking price of \$5,156,044. Don't miss out on the chance to elevate your portfolio with this excellent investment opportunity.