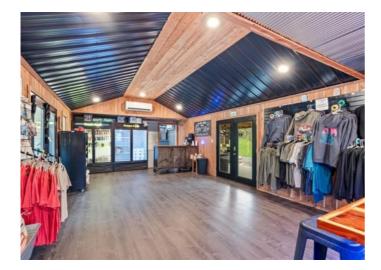

## **Description**

Pig Trail Lodging & RV park for sale, located on Highway 23 in Cass, AR. This newly established resort is being sold turn-key and fully furnished. Featuring 4 cabins, 20 RV sites, and general store. Stationed on Highway 23 between Cass and the Mulberry River bridge, this 23.74 acre property has +/- 8 acres of undeveloped land for cabins or RV sites. With an established presence in this fast growing market and ample room for expansion, this makes for an incredible investment opportunity. Ozark National Forest boundary on 2 sides and has John Turner Creek running along north boundary. Located near the Mill Creek trail systems and surrounding Ozark National Forest OHV trails. New surveyed was completed in 2021. See attached resort info in supplements. Additional financial information may be available upon request for qualified buyers.