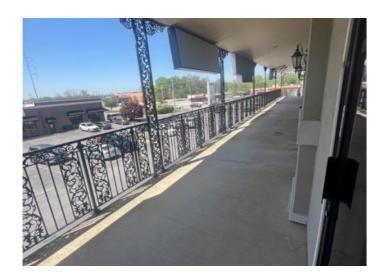

## **Description**

+/- 480 SF office space now available for lease at the intersection of Walton Blvd and 14th St, which sees around 28,000 VPD! With dimensions of 15 ft wide by 32 ft deep, this space includes a compact reception area, new floors, new paint, and access to the balcony! Situated on the second floor, it offers easy accessibility via elevator and access to communal restrooms. Ideal for nurturing your business growth, this office space requires tenants to cover only the electricity, along with a monthly \$65 fee for water and trash services. Gas expenses are covered by the landlord.