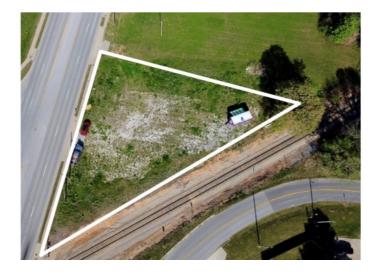

## 515 Highway 264

Springdale, Ar 72764

List Price: \$160,000 MLS#: 1273019 Beds: 0 Garage: 0 Type: CommercialSale County: Benton School:

## **Description**

Exciting commercial opportunity alert! C2 zoned property with prime access to I-49. This compact space may be small, but the possibilities are endless! Perfect for offices, studios, food truck, transportation services, health care clinics or even an indoor flea market. Don't miss out on this versatile location for your next business venture!

## **Property Details**

| Lot Size  | 0.25 Acres      |
|-----------|-----------------|
| Listed By | PAK Home Realty |