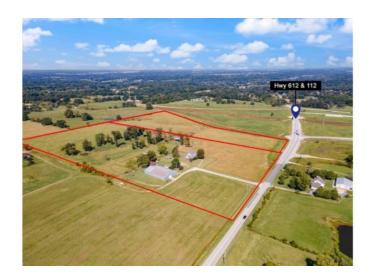

## **Description**

The Value is In The Land.... 33.77 +/- acres of Prime Development Property on the corner of 612 and 112 that is currently zoned Agriculture but is in the Future Land Use Plan as Regional Commercial and Medium Density Residential and has commercially zoned property on its south border. This property is poised to be a prime location in NWA with the 612 expansion already started and 112 expansion starting their Right-of Way acquisition phase and a future road leading to the airport off of 612 this property is Primed For Development. This property will be the primary road to Tulsa and XNA Airport as roads are completed. Just 5 minutes to 1-49 on 612 and just minutes to Springdale, Cave Springs or Bentonville on 112 you will be in the middle of everything. Sewer runs right through the middle of both parcels, water, gas and electric on site as well. This property is immaculate and very well taken care of with a 3,300+ sf very well built home and a incredible 8,064 sf shop.