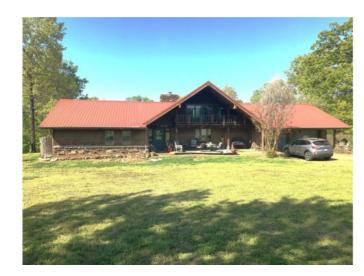

## 19659 Shinn Springs Road

Siloam Springs, Ar 72761

**List Price**: \$675,000 **MLS#**: 1273242

Beds: 2 Baths Full: 2 Garage: 2

Square Feet: 2,306

Price / Square Foot: \$292.71

Subdivision: none Type: Residential

## **Description**

Beautiful Private Setting! Rustic Home with approx 2300 SF. 23 acres are rolling with some timber. Large spring and creek located just below the home. Workshop has approx 1680 SF, concrete floor, electric, overhead door. Home is Rustic needs some updating. Nice detached covered grilling area with concrete floor.