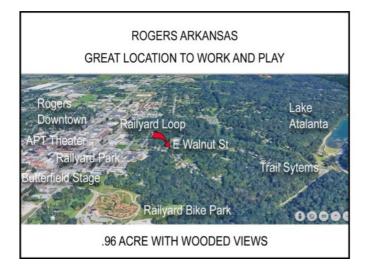

## **Description**

Discover the best of both worlds at this exceptional property situated between the heart of Downtown Rogers' Historic District and the Lake Atlanta Park Trail System. Enjoy the peaceful retreat provided by the property's wooded views, while still being just steps away from the vibrant cultural scene of Rogers finest eateries, local shops and community events. Take advantage of the opportunity to be part of the excitement and development of this dynamic neighborhood, where historic home renovations and new construction projects are shaping the landscape. With limited lots available for building, this is a rare chance to secure a piece of this desirable area and create your own dream home.