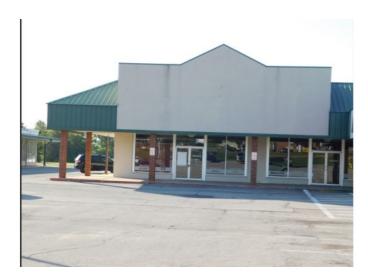

## 2912 Alma Highway 160

Van Buren, Ar 72956

**List Price**: \$7 **MLS#**: 1273265

Beds: 0 Garage: 0

Square Feet: 8,000

Price / Square Foot: \$0.00

Subdivision: Vb

Type: CommercialLease

## **Description**

Cloverleaf Plaza is located in the thriving Van Buren/Fort Smith market. Conveniently located along Alma Highway in Van Buren with easy access to I-40 and I-540. This high-traffic corridor connect Tulsa and Oklahoma City to the West and Little Rock and Memphis to the East. Approx. 20,000 vehicles per day. Other tenants include Price Cutter, Subway, Dollar Tree, Auto Zone, T-mobile, and Planet Fitness.