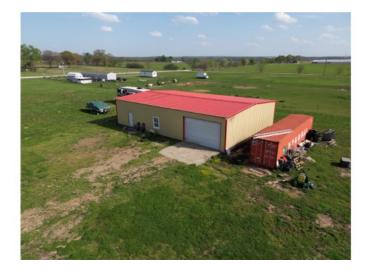

## **Description**

This property offers the perfect blend of space, comfort, and potential for your future home on a beautiful, flat 5 acres. While under construction, enjoy the comfort of living on-site in the 1400 sf. MOL converted living space. 40 x 60 metal shop offers 1000 sf. MOL for projects or workshop. Features a 10' overhead door with a 12' ceiling height, reaching 14' in the center. RV parking is available with a septic hook-up/50-amp electrical connection. Trailers, containers, and equipment will be removed prior to closing. Refrigerator, washer/dryer, metal table, and compressor convey.