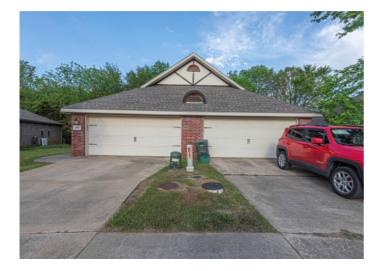

## 180 & 182 S Ray Avenue

Fayetteville, Ar 72701

List Price: \$510,000 MLS#: 1273274 Beds: 0 Garage: 4 Square Feet: 2,726 Price / Square Foot: \$187.09 Subdivision: Timber Trails Sub Type: Residential Built: 2007 County: Washington School:

## **Description**

Looking to build or start your investment portfolio? This two unit duplex is located minutes away from Schools, parks, and Mount Sequoyah Trailhead! Each unit features 3 bedrooms and 2 bathrooms and a 2 car garage and 1,200 sq ft on each side! Unit 180 is currently leased at \$ 1,050 per month through 04/30/202. Unit 182 is currently leased at \$1,150 Per month through 11/03/2024 and features: an open concept kitchen and living room, fenced back yard, and vaulted ceiling in primary bedroom w/ ensuite. Do not disturb the tenant - no showings without an accepted offer. Also listed as a package see MLS #1273483. Don't miss out on this opportunity! Act now!