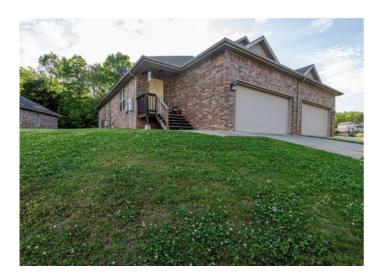

## 181 & 183 S Ray Avenue

Fayetteville, Ar 72701

**List Price**: \$494,000 **MLS#**: 1273309

Beds: 0 Garage: 4

Square Feet: 2,392

Price / Square Foot: \$206.52 Subdivision: Timber Trails Sub

Type: Residential

## **Description**

Looking to build or start your investment portfolio? This two unit duplex is located minutes away from Schools, parks, and Mount Sequoyah Trailhead! Each unit features 3 bedrooms and 2 bathrooms and a 2 car garage and 1,200 sq ft on each side! Unit 181 is currently leased at \$1,025 per month and is currently on a month to month lease and features a U-shaped kitchen with eat-in dining and pass thru to living area. Unit 183 is currently leased at \$800 Per month and is on a month to month. Do not disturb the tenant - no showings without accepted offer Also listed as a package see MLS #1273483 Don't miss out on this opportunity! Act now!