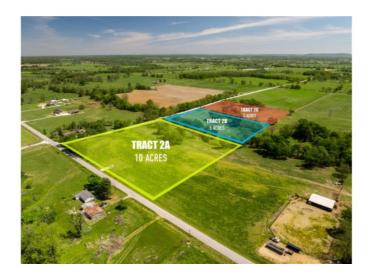

## **Tract 2A N Wedington Blacktop Road**

Prairie Grove, Ar 72753

**List Price**: \$290,000 **MLS#**: 1273311

Beds: 0 Garage: 0 Type: Land

**County:** Washington **School:** Prairie Grove

## **Description**

Beautiful picturesque 10 acres at corner of Ditmars Rd and Wedington Blacktop! Tranquil creek winds through back of acreage. Excellent mixture of mature trees and open pasture. Bring the horses and cows and enjoy country living while only being 20 minutes to Fayetteville, 14 minutes to Farmington, 10 minutes to Prairie Grove, and 10 minutes to Lincoln.

## **Property Details**

| Lot Size  | 10.00 Acres                                        |
|-----------|----------------------------------------------------|
| Fencing   | Wire                                               |
| Listed By | The Griffin Company Commercial Division-Springdale |