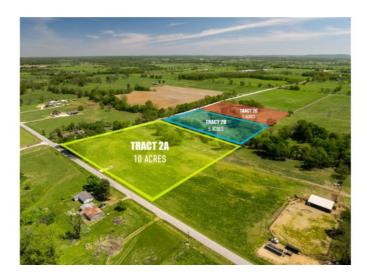

## **Tract 2C Ditmars Road**

Prairie Grove, Ar 72753

**List Price**: \$145,000 **MLS#**: 1273315

Beds: 0 Garage: 0

Subdivision: N/A

Type: Land

County: Washington School: Prairie Grove

## **Description**

This 5 acre features a gently rolling terrain with an excellent mixture of mature trees and open pasture. Bring the horses and cows and enjoy country living while only being 20 minutes to Fayetteville, 14 minutes to Farmington, 10 minutes to Prairie Grove, and 10 minutes to Lincoln.

## **Property Details**

| Lot Size  | 5.00 Acres                                         |
|-----------|----------------------------------------------------|
| Fencing   | Wire                                               |
| Listed By | The Griffin Company Commercial Division-Springdale |