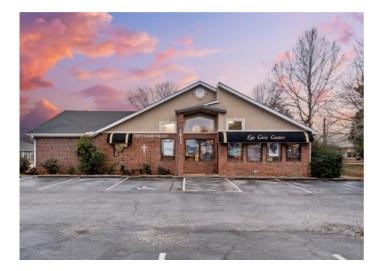

## **Description**

+/- 3,104 SF office/medical office for lease right across from the New Walmart World HQ, which encompasses 350 acres. ARDOT reports over 34,000 vehicles per day traverse the already arterial 14th St roadway, with traffic volume forecasted to increase upon the completion of the planned 6 lane road expansion and launch of the new Walmart World HQ in 2025. This property includes a reception area, 9 exam rooms/offices, 2 restrooms, and a breakroom. There are 12 parking spaces, 2 entry/exit doors, keyless entry at the back door, fire extinguishers, illuminated exit signs, flood lights, and wired for sound. Under the current R-O zoning, allowable uses include, Licensed Child Care Center, Funeral Home, Financial Institution, Medical Services, Governmental Services Facility, Library, Cultural studio and more. Situated less than 1 mile from I-49, the main interstate system that cuts through all of Northwest Arkansas, which sees around 94,000 VPD!