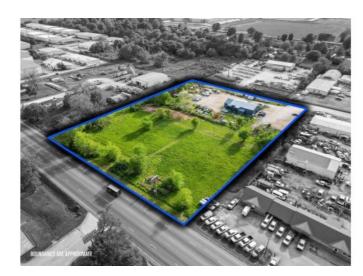

## **Description**

Location, Location! This is a high traffic location just south of Lowell. 4.59 acres located right on 71B highway. Many possibilities for the is property. Seller is not giving value to the building. This property is currently zoned commercial.

## **Property Details**

| Lot Size  | 4.59 Acres           |
|-----------|----------------------|
| Listed By | Main St. Real Estate |