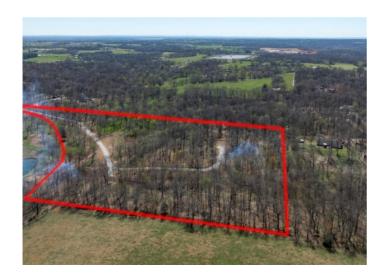

## **Description**

Location, location, location! Must see! Beautiful 15 acres of prime land with endless possibilities! Minutes away from Centerton & Bentonville. Perfect privacy for your custom dream home or creating a farm, with plenty of room for all your adventures. Or, development potential for 5 home sites to build custom homes. This is your spot! Road & retention pond complete. Water and electricity are close by. Bentonville schools. 15 Acres to be surveyed and split from the front 5 acres where home currently sits. Exact acreage will be determined by survey. Lot lines on photos are approximate and pending survey. Don't miss this beautiful blank slate!