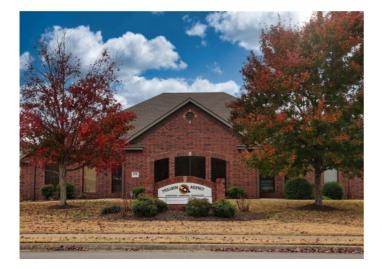

## **1391 Plaza Place**

Springdale, Ar 72764

List Price: \$799,900 MLS#: 1273542 Beds: 0 Garage: 0 Square Feet: 3,620 Price / Square Foot: \$220.97 Type: CommercialSale Built: 2006 County: Washington School:

## **Description**

Located just off Hwy 12 in Springdale, this 2000 sf office space can serve many needs. Featuring multiple offices, a large conference room and a large area great for an executive office or showroom. 425 sf storage area with an overhead door makes this pace unique. - Nicely - 4 Offices - 2 Conference rooms - 425 sf storage area with an overhead door - Reception/lobby area - Ample room for parking - Built-in storage and cabinetry.