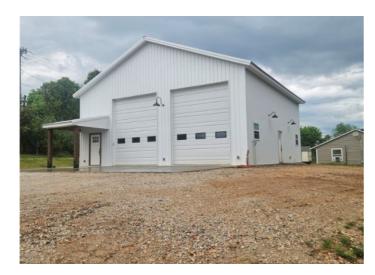

## **Description**

One of a Kind Property. 2.66 acres blacktop frontage 40x40x16 Shop building with 8'70' heated and cooled. 30x36x14 machine shed with electric. 600 sq ft Block building Heated & cooled. 10x24 storage building Great fire pit and screened area for grilling