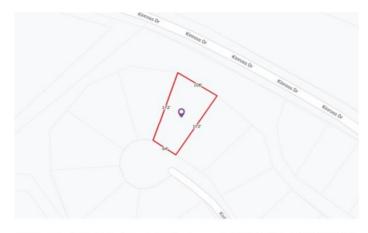

## 1617487000 Kinloch Lane

Bella Vista, Ar 72715

**List Price:** \$13,000 **MLS#:** 1273618

Beds: 0 Garage: 0

Subdivision: Kinloch Sub Bvv

Type: Land
County: Benton
School: Gravette

**ELLA VISTA LOT** 

MLS #1273618 APN#16-17487-( Kinloch Ln, Bella Vista, AR 72;

## **Description**

Welcome to Northwest Arkansas! The lot is located in West Bella Vista. Near Loch Lomond Lake. Perc test result added to Remarks. Please ask your agent to see them. GPS "36.47362, -94.34653" OWNER FINANCING AVAILABLE.