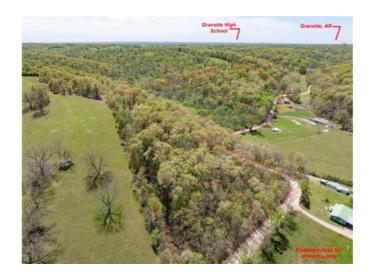

## **Rocky Dell Hollow Road**

Gravette, Ar 72736

**List Price:** \$324,500 **MLS#:** 1273841

Beds: 0 Garage: 0

Subdivision: 06-20-32 Rural

Type: Land
County: Benton
School: Gravette

## **Description**

Endless possibilities on this scenic tract just over a mile from downtown Gravette and a short drive to Bentonville. This private, forested retreat offers natural beauty, seclusion, and potential for residential or recreational use. Rolling terrain, seasonal creeks, and views of the Ozark foothills make it ideal for those seeking a peaceful homesite, second home, or a unique getaway. Enjoy space to explore—perfect for hiking, ATV trails, mountain biking, or developing a private retreat. Multiple potential building sites allow for flexibility, whether you're envisioning one estate home, a few secluded cabins, or a weekend escape for everyone. A rare opportunity to own land that offers both privacy and proximity to Northwest Arkansas amenities.

## **Property Details**

| Lot Size  | 22.40 Acres                |
|-----------|----------------------------|
| Fencing   | Partial, Wire              |
| Listed By | Lindsey & Assoc Inc Branch |