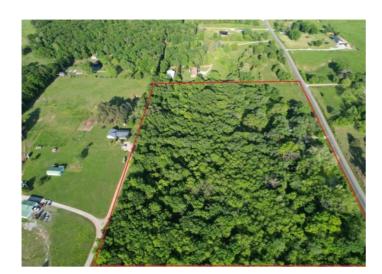

## **Description**

Welcome to paradise! This stunning 17-acre property near Centerton offers convenience and serenity. With water, power, and Wi-Fi hookups in place, it's ready for development. Features include 2 active wells, a creek, and a pond. The land offers flat and dynamic terrain for exploration. Within 3 school districts, it's perfect for families. Fruit trees add charm. Don't miss this prime opportunity for your dream home, farm, or investment. Schedule your viewing today!

## **Property Details**

| Lot Size  | 17.50 Acres      |
|-----------|------------------|
| Fencing   | Partial, Wire    |
| Listed By | HomeQuest Realty |