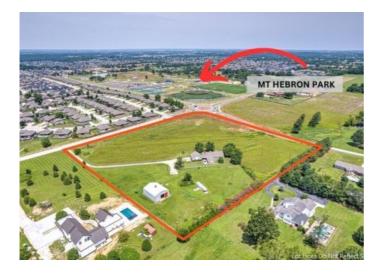

## **Description**

DAVIS ACRES POSSIBLE OWNER FINANCING! PRIME DEVELOPMENT POTENTIAL! 10.09 ACRES LOCATED 3 MILES SOUTH OF ROGERS' PINNACLE HILLS AREA AT THE CORNER OF GARRETT RD & MT HEBRON RD! City plan designates as C3 or "Neighborhood Center" making this property perfect for many different types of development! Will subdivide corner of property. Located southeast of the new & thriving 77 acre \$14 million Mt Hebron Park & adjacent to new 200 acre mixed-use Warren Park community! New roundabout at Garrett/Mt Hebron Rd intersection w/ plans for Pinnacle Hills Pkwy to connect to Garret Rd. Close proximity to schools & subdivisions. Water, power & sewer on site. Improvements to land: new manhole for large sewer system, 2 new hydrants, power poles moved to side of Garrett Rd, great drainage system on Garrett Rd. Just minutes to restaurants, retail, hospital, entertainment, Walmart AMP and more plus quick 10 min access to I-49 via Pleasant Grove Rd or Monroe. Excellent development potential in a rapidly gro